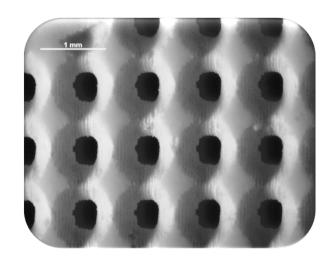

- β-Tricalcium phosphate
- Bioresorbable
- Customized implants
- Defined macroporosity

**COST Action MP1301** 

#### LCM can offer

- High resolution
- High surface quality
- Pores and pore structures of scaffolds can be designed
- Hardly any restriction concerning the used powder
- Small and delicate structures