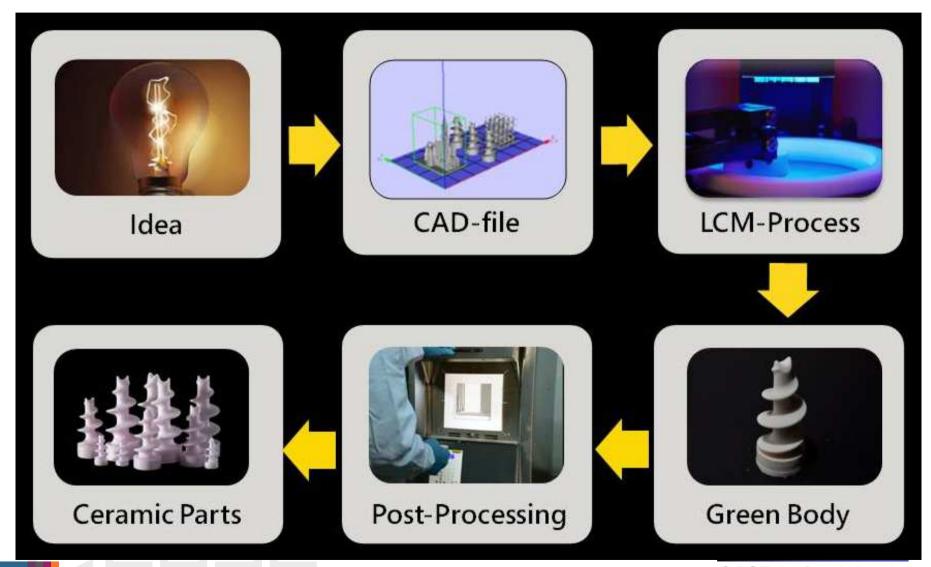

### Lithography-based Ceramic Manufacturing

= a patented 3D-Printing technique for ceramic material

- High precision
- Good tolerance and reproducibility
- Fine details and structures
- with same material properties as conventional forming methods

### Engineers are specialized in:

- Polymer chemistry
- Ceramics
- Mechanical Engineering
- Electronics
- Application Development
- Software Development

The whole process chain is covered within the company