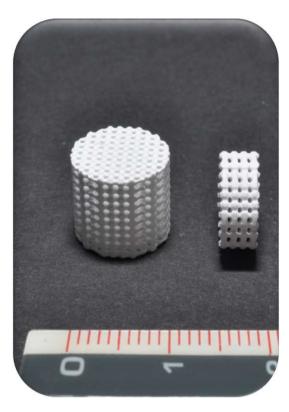

#### LCM can offer

- High resolution
- High surface quality
- Pores and pore structures of scaffolds can be designed
- Hardly any restriction concerning the used powder
- Small and delicate structures