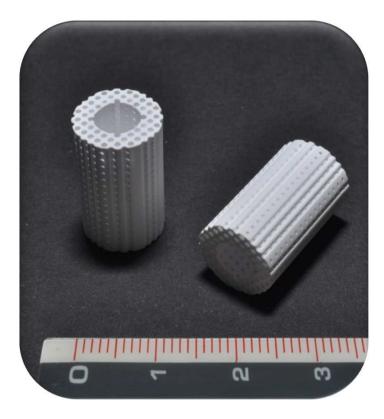

#### LCM can offer

- High resolution
- High surface quality
- Pores and pore structures of scaffolds can be designed
- Hardly any restriction concerning the used powder
- Small and delicate structures