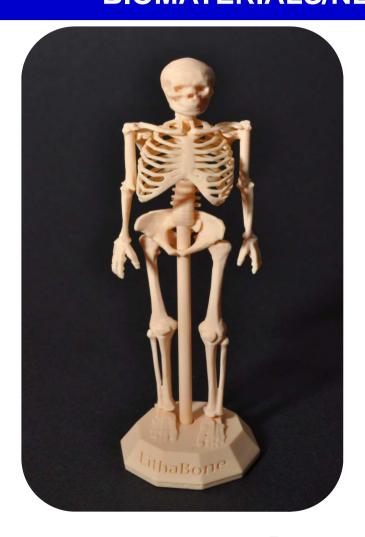

### Lithography-based Ceramic Manufacturing

= a patented 3D-Printing technique for ceramic material

- High precision
- Good tolerance and reproducibility
- Fine details and structures
- with same material properties as conventional forming methods

#### LCM can offer

- High resolution
- High surface quality
- Pores and pore structures of scaffolds can be designed
- Hardly any restriction concerning the used powder
- Small and delicate structures