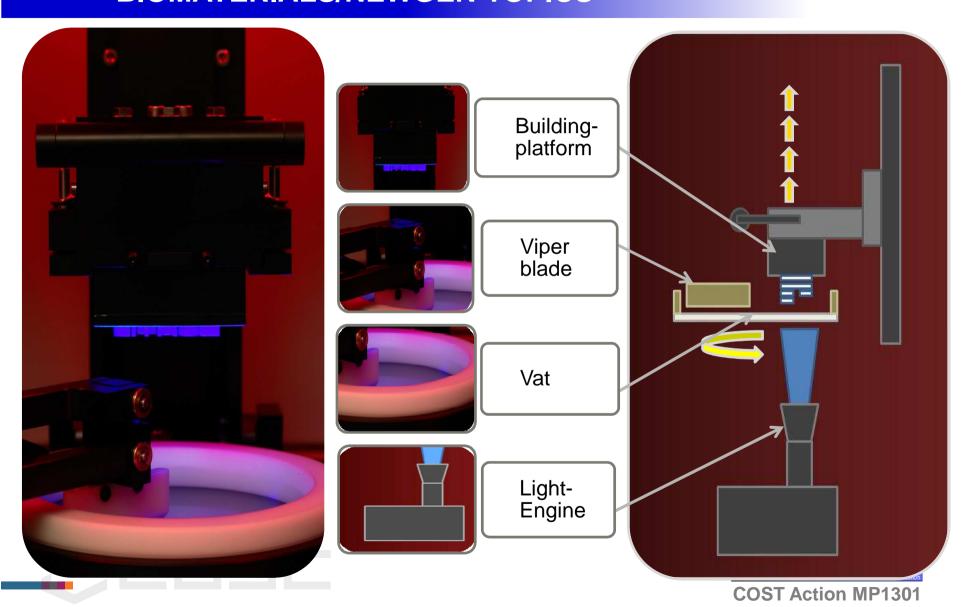

✓ Staff: 21 employees

✓ Research topics: Materials, machine, software and processes for Additive Manufacturing

✓ Researchers expertises: Additive Manufacturing

#### Name/Acronym

Lithoz GmbH Mollardgasse 85A/ 2/64-69 1060 Vienna - AUSTRIA



COST Action MP130



### Lithoz is the system provider for additive manufacturing of high-performance ceramics

- only commercially available AMT for dense and precise ceramic parts
- Sale of machine and material
- Customized solutions
- Development competency for the whole process chain





### Lithography-based Ceramic Manufacturing

= a patented 3D-Printing technique for ceramic material

- High precision
- Good tolerance and reproducibility
- Fine details and structures
- with same material properties as conventional forming methods















- β-Tricalcium phosphate
- Bioresorbable
- Customized implants
- Defined macroporosity



















**COST Action MP1301** 



#### **FACILITIES**

### Engineers are specialized in:

- Polymer chemistry
- Ceramics
- Mechanical Engineering
- Electronics
- Application Development
- Software Development



The whole process chain is covered within the company



Development competency for the whole process chain



COST Action MP1301

### FACILITIES Man

### LITHOZ Manufacture the future.

#### LCM can offer

- High resolution
- High surface quality
- Pores and pore structures of scaffolds can be designed
- Hardly any restriction concerning the used powder
- Small and delicate structures





#### **FACILITIES**



#### Lithoz can offer

- Competence in the whole process chain
- D