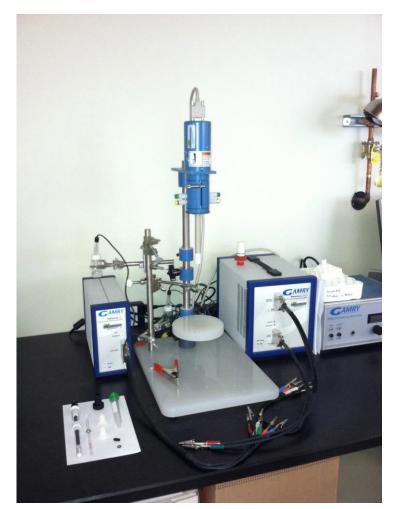

sor Josette Camilleri
- ➤ Working Group involvment: MC Member; WG 4: In vitro testing
- >Staff: Clinical and Research
- > Research topics: Cements, tricalcium silicate-based materials, material characterization, in vitro testing
- Researchers expertises: Material Characterization



#### Name/Acronym

Institution
Street n°
Postcode, city - COUNTRY



**COST Action MP1301** 

### **BIOMATERIALS/NEWGEN TOPICS**











**COST Action MP1301** 

#### **BIOMATERIALS/NEWGEN TOPICS**













**COST Action MP1301** 

### **BIOMATERIALS/NEWGEN TOPICS**













### **FACILITIES**







#### Material preparation

- Vacuum impregnation
- Hard tissue microtome
- Automatic polisher







**COST Action MP1301** 

### **FACILITIES**













**COST Action MP1301** 

### **FACILITIES**



Potentiostat





**COST Action MP1301** 

#### **FACILITIES**







- Transmitted light
- Reflected light
- Polarizer
- Fluorescence

Confocal microscope







**COST Action MP1301** 

### **FACILITIES**







- Grazing angle
- Powder diffraction





**COST Action MP1301** 

### **FACILITIES**









**COST Action MP1301**