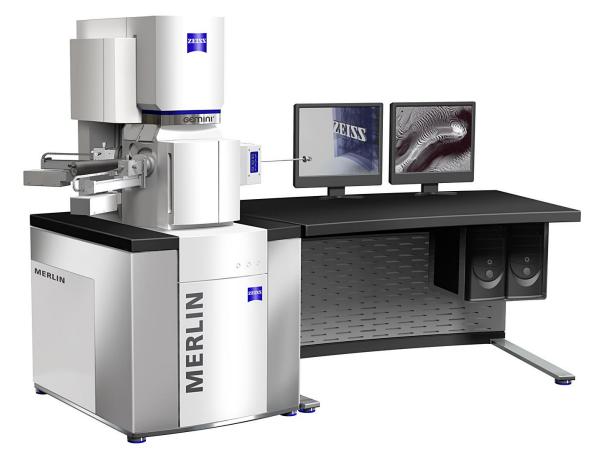

Institution
Street n°
Postcode, city - COUNTRY



**COST Action MP1301** 

### **BIOMATERIALS/NEWGEN TOPICS**











**COST Action MP1301** 

#### **BIOMATERIALS/NEWGEN TOPICS**













**COST Action MP1301** 

### **BIOMATERIALS/NEWGEN TOPICS**













### **FACILITIES**







#### Material preparation

- Vacuum impregnation
- Hard tissue microtome
- Automatic polisher







**COST Action MP1301** 

### **FACILITIES**













**COST Action MP1301** 

### **FACILITIES**



Potentiostat





**COST Action MP1301** 

#### **FACILITIES**







- Transmitted light
- Reflected light
- Polarizer
- Fluorescence

Confocal microscope







**COST Action MP1301** 

### **FACILITIES**







- Grazing angle
- Powder diffraction





**COST Action MP1301** 

### **FACILITIES**









**COST Action MP1301**