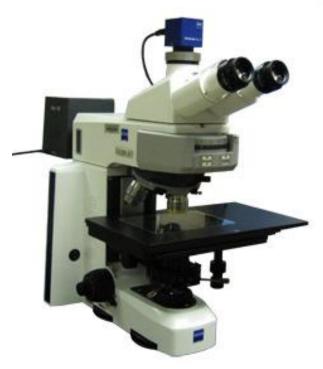

#### **FACILITIES**

- Transmitted light
- Reflected light
- Polarizer
- Fluorescence

Confocal microscope

**COST Action MP1301** 