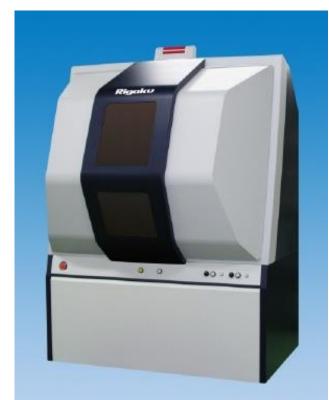

### **FACILITIES**

- Grazing angle
- Powder diffraction

**COST Action MP1301** 