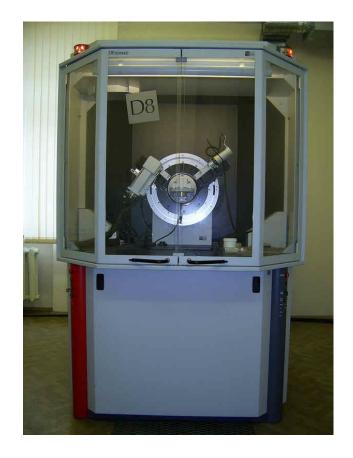

### **FACILITIES**

- Grazing angle
- Powder diffraction

**COST Action MP1301** 