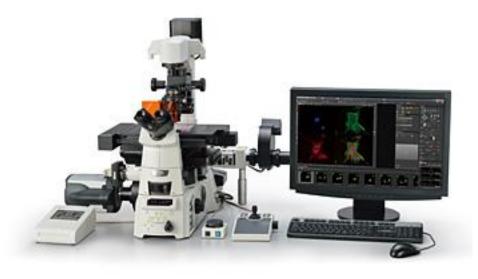

#### **FACILITIES**

- Transmitted light
- Reflected light
- Polarizer
- Fluorescence

Confocal microscope

**COST Action MP1301** 